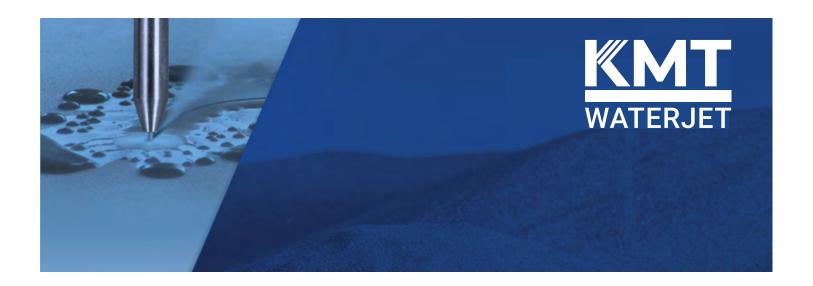

# **Abrasive Removal Solution for Waterjet Cutting Systems**

Never shut down production for tank clean outs again. The all new ATS 2200 or 4400 is the perfect way to improve your waterjet operations. Designed to work with 2,200 of 4,400 lb. super sacks respectively, this abrasive handling solution allows you to quickly and easily remove spent abrasive solids from the waterjet holding tank.

Engineered with rigid steel construction and equipped with a Sandpiper HDF2 diaphram pump, the ATS 2200 provides reliability and durability for many years of use. The pneumatic diaphram pump runs on shop air, with no additional power needed. The unit also features a patented 6" Cross-Flow Separator design which removes sediment from the water stream before it reaches the pump increasing the removal rate and virtually eliminating maintenance costs and pump repairs. The unique abrasive removal "nozzles" allow for high rates of removal of more than one ton per hour.

The ATS 2200 can be used manually or make sludge removal completely hands free with an optional in-tank pipe kit and cycle timer which are sold separately.

Contact KMT: 800-826-9274 | sales@kmtwaterjet.com www.kmtwaterjet.com